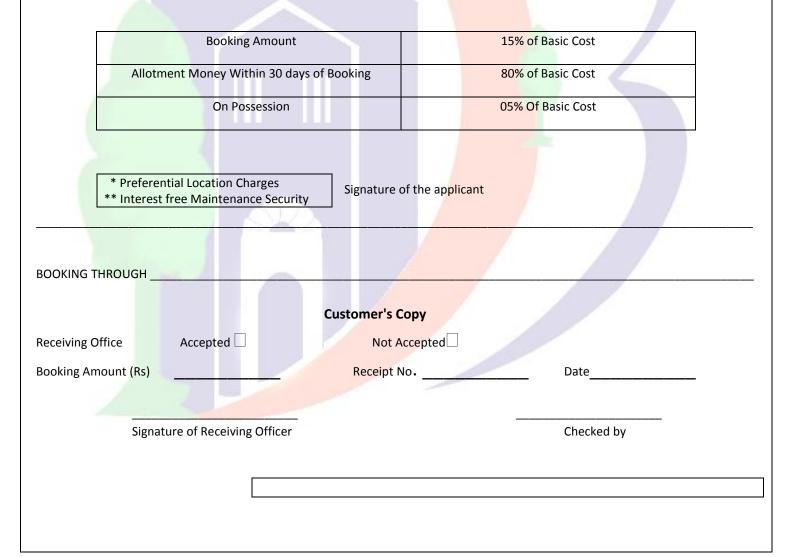

| 10% + Applicable Taxes                  |
| 3.   | Plinth Level                       | 15%+ Applicable Taxes                   |
| 4.   | Ground Floor Slab                  | 15% + Applicable Taxes                  |
| 5.   | First Floor Slab                   | 15%+ Applicable Taxes                   |
| 6.   | First Floor Roof level             | 10%+ Applicable Taxes                   |
| 7.   | Ground Floor Plaster               | 10%+ Applicable Taxes                   |
| 8.   | First Floor Plaster                |                                         |
| 9.   | Ground & First Floor Interior work | 10%+ Applicable Taxes                   |
| 10.  | Final Possession                   | 5% + Other Charges+<br>Applicable Taxes |

### PLAN – II (DOWN PAYMENT PLAN)



# **Application Form**

# **Terms & Conditions**

- I/we agree that the drawings displayed/shown are provisional and subject to change by sanctioning authority/architect/promoter during the course of construction without any objection or claim from the purchaser to which we had agreed upon construction at site will start only after approved plan is received by company from appropriate authority.
- Power Back-up, recurring monthly and usage costs shall be borne by the Allottee on Super Area basis or as per actual/units consumed on the unit rates as decided by the Maintenance Agency/Company from time to time and also for common area electricity charges.
- Interest free maintenance (IFMS) @Rs. 45/- per sq ft is to be paid on demand by company before Possession
- 24 months Advance Maintenanc